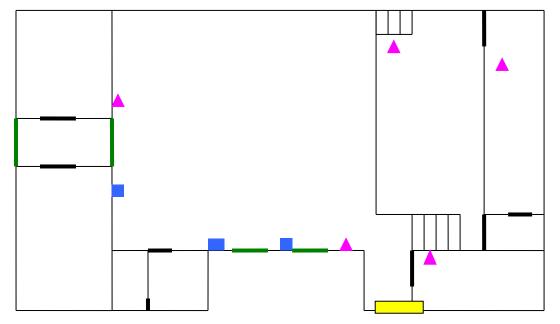

## **FIRE PRECAUTIONS**

Five extinguishers are provided and marked in red on the plan. Located:

- On Stage
- On South Wall next to fire exit.
- In Kitchen
- By Main Door
- In Committee room

A fire blanket is provided (shown as orange "B" on the plan.

Fire exits are marked in green on the plan. Located:

- Main door (West end of Hall)
- On south side of main hall.

Break glass alarm points are marked in blue on the plan.

NORTH

SOUTH

All fire information is displayed on the notice board beside the back door which is marked in yellow on the plan. Please make yourself and all your members or guests aware.